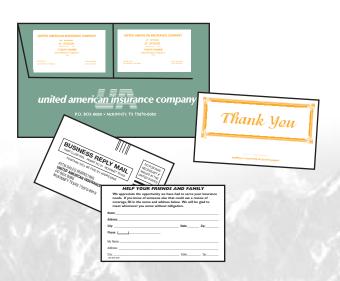

## WELCOME KIT:

UA's new Welcome Kit is an excellent way to improve persistency. The kit includes a sturdy vinyl folder, designed to contain your business card, the policy, Memorial Guide, and other important documents. Also included is a Thank You card with envelope and a referral lead card.

#### COST:

| 10" x 6 5/8" Navy Vinyl Folder | • \$.75 each |
|--------------------------------|--------------|
| Thank You Card with envelope.  | . \$.10 each |
| Referral Lead Card             | Free!        |