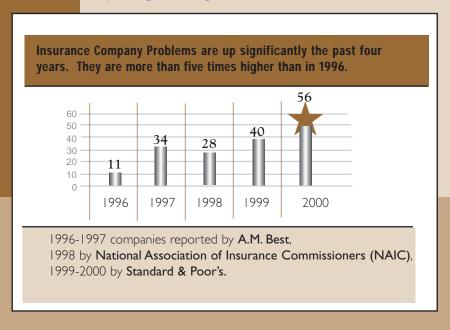

## Insurance Market View in 2000

Policyholders depend upon insurance companies to remain fiscally solvent in order to pay claims. However, every year companies with problems come under state regulatory review, withdraw policies or dissolve entirely due to a variety of financial difficulties. Since 1947, United American has had a strong tradition of stability upon which our Policyholders, Agents, and Shareholders can rely. It is one more way UA provides peace of mind.



## INSURANCE COMPANIES THAT FACED PROBLEMS IN THE YEAR 2000

| Harvard Pilgrim Insuran<br>Harvard Pilgrim Health<br>HIP Plans of Florida<br>Illinois HealthCare Insu<br>LMI Insurance Co. |
|----------------------------------------------------------------------------------------------------------------------------|
| Harvard Pilgrim Health<br>HIP Plans of Florida<br>Illinois HealthCare Insu                                                 |
| HIP Plans of Florida<br>Illinois HealthCare Insu                                                                           |
| Illinois HealthCare Insu                                                                                                   |
|