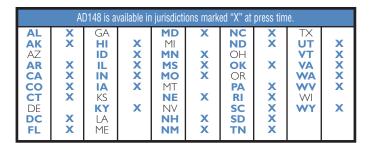

AD-152 Policy Forms MSA-D, F&G (MC1 Series in MN)

| AFS, AQA, AD152 & LC58 are available in jurisdictions marked "X" at press time. |   |    |   |    |   |    |   |    |   |
|---------------------------------------------------------------------------------|---|----|---|----|---|----|---|----|---|
| AL                                                                              | Х | GA |   | MD |   | NC |   | TX |   |
| AK                                                                              |   | HI | X | MI |   | ND | X | UT | X |
| ΑZ                                                                              |   | ID | X | MN | X | OH |   | VT | X |
| AR                                                                              | X | IL | X | MS |   | ОК | X | VA | X |
| CA                                                                              |   | IN | X | MO | X | OR |   | WA |   |
| CO                                                                              | X | IA | X | MT |   | PA | X | WV | X |
| CT                                                                              | X | KS |   | NE | X | RI | X | WI |   |
| DE                                                                              |   | KY | X | NV |   | SC | X | WY | X |
| DC                                                                              | X | LA |   | NH | X | SD |   |    |   |
| FL                                                                              |   | ME |   | NM |   | TN | X |    |   |